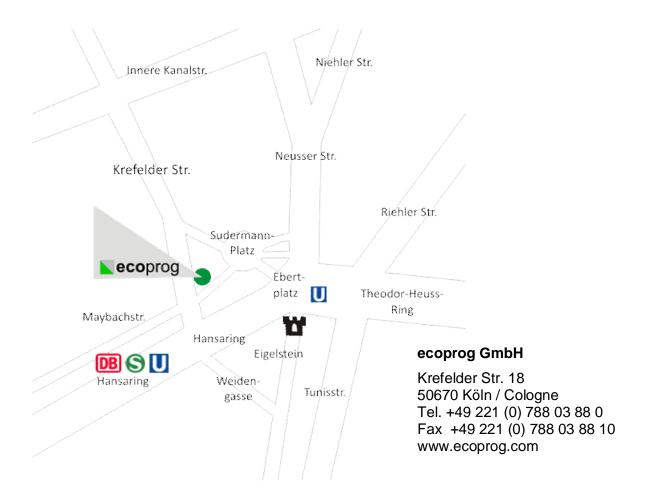

## Here you find us in the northern part of Cologne's inner city:

By **train** you ride to Cologne Main Station ("Köln HBF") and carry on with the "S-Bahn" only one station to station "Hansaring". Generally you best take

- S6 in the direction "Köln-Nippes",
- S11 in the direction "Düsseldorf-Wehrhahn",
- S12 in the direction "Düren" or "Sindorf" or
- S13 in the direction "Köln-Hansaring".

Within walking distance you find the entrance to the courtyard Krefelderstrasse 18. You can also walk directly from Cologne Main Station. Then you need about 15 minutes.

By **plane** you arrive at the "Cologne Bonn Airport". From its station you can take the train S13 directly to station "Hansaring". The ride takes about 20 minutes.

**TIP:** If you have time left, enjoy the lively mixture of different cultures around the so called "Eigelstein". In its centre you find a tower gate. It is one of two gates remaining from Cologne's medieval city wall.